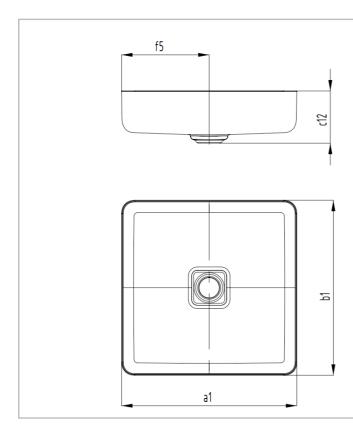

## Add-on:

1 x 9059 0000 0442 free-flow waste

| Model No.                                           |            | 3184 |
|-----------------------------------------------------|------------|------|
| External length                                     | a1         | 400  |
| Internal length                                     | <b>a</b> 5 | 392  |
| External width                                      | b1         | 400  |
| Internal width                                      | b5         | 392  |
| Distance basin surface to bottom edge of waste hole | c12        | 119  |
| Distance outer edge to centre of waste hole         | f5         | 200  |
| Weight of the enamelled washbasin in kg             |            | 8.92 |