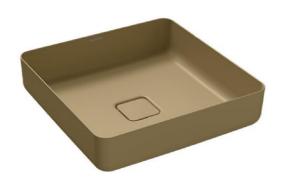

Brand : KALDEWEI, Germany

Name: Miena 3184 Washbowl

Item Code: 9095 0600 3442 Designer: Anke Solomon

Color / Finish: Prarie Beige Matt
Dimensions: Overall (LxWxH in cm)

40 x 40 x 11.9cm

- · With easy clean finish
- · Enameled on both sides
- Kaldewei Steel Enamel